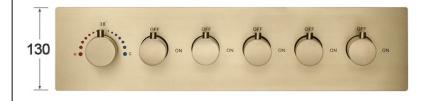

# **Touch Panel Control**

Turn On/Off Control

M Auto mode setting

AUTO MODE

Set the speed of color change, fast/slow