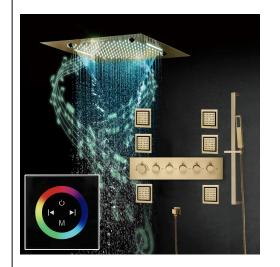

### THERMOSTATIC TOUCH PANEL CONTROLLED MUSICAL RECESSED CEILING MOUNT RAINFALL MIST WATERFALL SHOWER SYSTEM WITH JETTED BODY SPRAYS AND HAND SHOWER SPECIFICATIONS

#### **Shower Head**

Shower Head 3 Functions: Waterfall, Rainfall & Mist

Shower head size: 20 x 20 inch

Each function run all together and separately

Music and LED light work by electronic

All Metal Material: Solid Brass; Stainless Steel (top showerhead, hose)

Shower Head Mounting: Flush on ceiling

Hand Spray Hose: 59 inch Water flow: 2.5 GPM ~ 5.5 GPM Water pressure: 0.3 MPA ~ 1 MPA

Water pipe lines: 3/4 inch water pipes for the hot and cold water mixer

inlet, the others are 1/2 inch

# **Touch Panel Control**

Turn On/Off Control

M Auto mode setting

AUTO MODE

Set the speed of color change, fast/slow