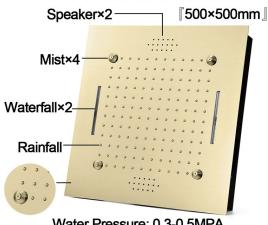

#### **Shower Head**

Shower Head 3 Functions: Waterfall, Rainfall & Mist

Shower head size: 20 x 20 inch

Each function run all together and separately

Music and LED light work by electronic

All Metal Material: Solid Brass; Stainless Steel (top showerhead, hose)

## **304 Stainless Steel**

Water Pressure: 0.3-0.5MPA Shower Flow Rate: 9-25L/min

All dimensions and specifications are nominal and may vary. Use actual products for accuracy in critical situations.