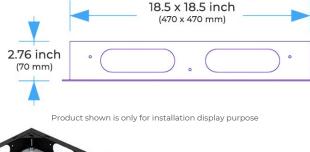

IST WATERFALL SHOWER SYSTEM WITH JETTED BODY SPRAYS AND HAND SHOWER SPECIFICATIONS



#### **Shower Head**

Shower Head 3 Functions: Waterfall, Rainfall & Mist

Shower head size: 20 x 20 inch

Each function run all together and separately

Music and LED light work by electronic

All Metal Material: Solid Brass; Stainless Steel (top showerhead, hose)

Shower Head Mounting: Flush on ceiling

Hand Spray Hose: 59 inch Water flow: 2.5 GPM ~ 5.5 GPM Water pressure: 0.3 MPA ~ 1 MPA

Water pipe lines: 3/4 inch water pipes for the hot and cold water mixer

inlet, the others are 1/2 inch

# **Touch Panel Control**

Turn On/Off Control



M Auto mode setting

AUTO MODE

Set the speed of color change, fast/slow





## **304 Stainless Steel**



Water Pressure: 0.3-0.5MPA Shower Flow Rate: 9-25L/min







All dimensions and specifications are nominal and may vary. Use actual products for accuracy in critical situations.

# FontanaShowers®-

#### **Shower Mixer**





Product shown is only for installation display purpose

#### **Shower Mixer Connections**



#### **Hand Shower**



#### **Body Jet**





#### **FEATURES**

Material: Brass Base Plate Height: 5-1/8" Base Plate Width: 5-1/8" Jet Surface Area: 3-1/8"

Surface Depth: 1/4"
Adjustment Angle: 5°
Male NPT Connection: 1/2"

Maximum Flow Rate: 2.5 GPM

(9.5L/min) max @ 80 psi