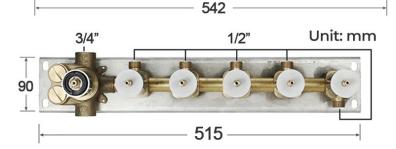

#### **Shower Mixer**

Product shown is only for installation display purpose

#### **Shower Mixer Connections**

Shower Head Mounting: Flush on ceiling

Hand Spray Hose: 59 inch Water flow: 2.5 GPM ~ 5.5 GPM Water pressure: 0.3 MPA ~ 1 MPA

Water pipe lines: 3/4 inch water pipes for the hot and cold water mixer

inlet, the others are 1/2 inch