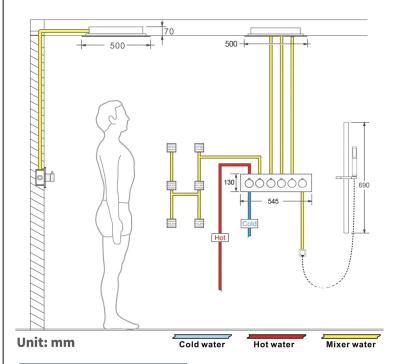

#### **Shower Mixer**

Product shown is only for installation display purpose

Shower Head Mounting: Flush on ceiling

Hand Spray Hose: 59 inch Water flow: 2.5 GPM ~ 5.5 GPM Water pressure: 0.3 MPA ~ 1 MPA

Water pipe lines: 3/4 inch water pipes for the hot and cold water mixer

inlet, the others are 1/2 inch