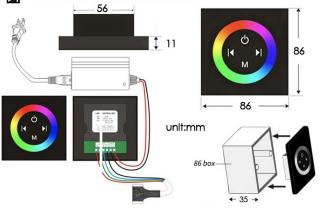

# **Touch Panel Control**

Turn On/Off Control

M Auto mode setting

AUTO MODE

Set the speed of color change, fast/slow