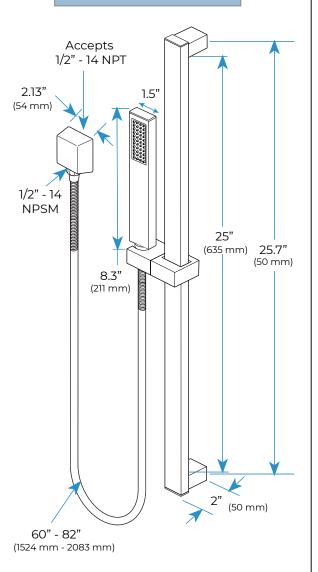

tal Material: Solid Brass; Stainless Steel (top showerhead, hose)

Shower Head Mounting: Flush on ceiling

Hand Spray Hose: 59 inch Water flow: 2.5 GPM ~ 5.5 GPM Water pressure: 0.3 MPA ~ 1 MPA

Water pipe lines: 3/4 inch water pipes for the hot and cold water mixer

inlet, the others are 1/2 inch

# **Touch Panel Control**

Turn On/Off Control



M Auto mode setting

AUTO MODE

Set the speed of color change, fast/slow





## **304 Stainless Steel**



Water Pressure: 0.3-0.5MPA Shower Flow Rate: 9-25L/min







All dimensions and specifications are nominal and may vary. Use actual products for accuracy in critical situations.

# FontanaShowers®-

#### **Shower Mixer**





Product shown is only for installation display purpose

#### **Shower Mixer Connections**



#### **Hand Shower**



#### **Body Jet**





#### **FEATURES**

Material: Brass Base Plate Height: 5-1/8" Base Plate Width: 5-1/8" Jet Surface Area: 3-1/8"

Surface Depth: 1/4"
Adjustment Angle: 5°
Male NPT Connection: 1/2"

Maximum Flow Rate: 2.5 GPM

(9.5L/min) max @ 80 psi