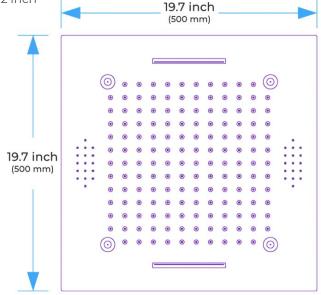

#### **Shower Head**

Shower Head 3 Functions: Waterfall, Rainfall & Mist

Shower head size: 20 x 20 inch

Each function run all together and separately

Music and LED light work by electronic

All Metal Material: Solid Brass; Stainless Steel (top showerhead, hose)